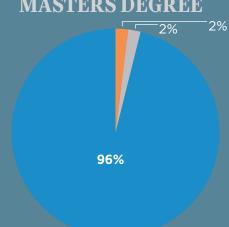

### MASTERS DEGREE

Working full-time

Working part-time

Enrolling in additional education

Seeking additional education

Engaged in military service

Engaged in volunteer service

Unemployed and seeking employment