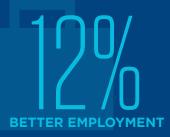

## PUBLIC VS PRIVATE

Private school grads have better employment and continuing education outcomes than public or for-profit school grads.

Private school grads have higher starting salaries than public or forprofit schools grads.