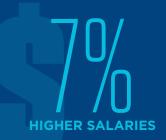

## PUBLIC VS PRIVATE

Private school grads have better employment and continuing education outcomes than public or for-profit school grads.

Private school grads have higher starting salaries than public or forprofit schools grads.