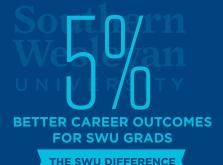

## LARGE VS SMALL

Grads from small and very small schools have better career outcomes than medium and large schools.

SWU grads have better career outcomes than universities our size.

Southern Wesleyan

Learn more at swu.edu/career-outcomes/