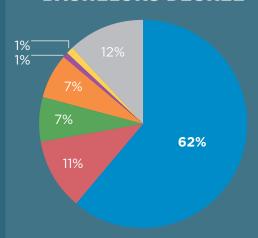

# PRIMARY STATUS by Degree Level

#### **BACHELORS DEGREE**

Working full-time

Working part-time

M

Enrolling in additional education

THE

Seeking additional education

Engaged in military service

Engaged in volunteer service

Unemployed and seeking employment

Unemployed and not seeking employment