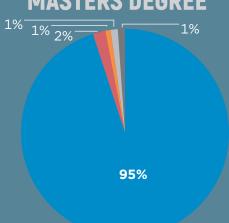

# PRIMARY STATUS by Degree Level

#### **BACHELORS DEGREE**

Working full-time

Working part-time

M

Enrolling in additional education

THE

Seeking additional education

Engaged in military service

Engaged in volunteer service

Unemployed and seeking employment

Unemployed and not seeking employment