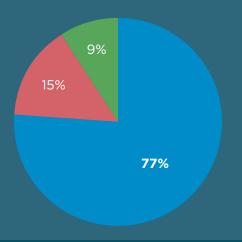

## POSITIVE CAREER OUTCOMES REPORT

2016-2017 GRADUATES | 6 months after graduation

of survey respondents reported employment in a position related to their

of survey respondents reported employment in a position related to their major area of study

of survey respondents reported satisfaction (satisfied or very satisfied) with their current occupation

**POSITIVE OUTCOMES** 

Enrolled in continuing education Serving in Military or as a Volunteer

2016-2017 TOTAL **GRADUATES** 