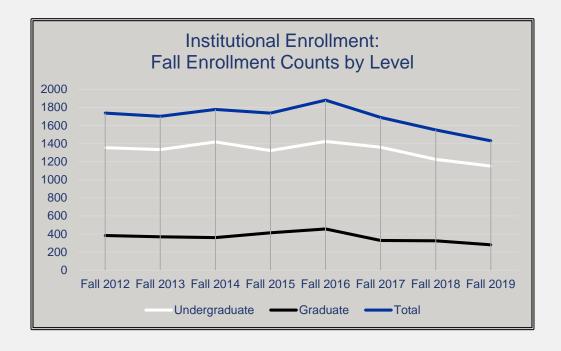

## **Institutional Enrollment Trends**

Fall-to-Fall Enrollment Counts by Level

| Institutional Enrollment: Fall Enrollment Counts by Level |               |          |       |
|-----------------------------------------------------------|---------------|----------|-------|
| Year                                                      | Undergraduate | Graduate | Total |
| Fall 2019                                                 | 1150          | 280      | 1430  |
| Fall 2018                                                 | 1226          | 325      | 1551  |
| Fall 2017                                                 | 1360          | 328      | 1688  |
| Fall 2016                                                 | 1424          | 456      | 1880  |
| Fall 2015                                                 | 1323          | 413      | 1736  |
| Fall 2014                                                 | 1418          | 360      | 1778  |
| Fall 2013                                                 | 1333          | 368      | 1701  |
| Fall 2012                                                 | 1355          | 382      | 1737  |