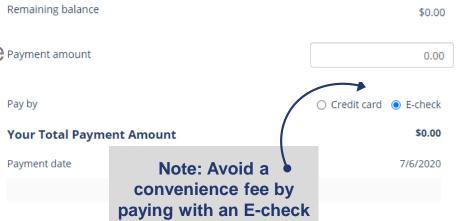

## Making a Payment

Enter the amount that you wish to pay on your payment plan or total balance.

- Credit card 1.5% Convenience Payment amount Fee
- Bank Account (E-check) No Convenience Fee

# Making a Payment

Fill in your card info or bank account information to complete your payment.

**Click here** 

|                                         | Southern Wesleyan University       |                                             |
|-----------------------------------------|------------------------------------|---------------------------------------------|
|                                         | Order Information                  | * Required Fields                           |
|                                         | Description: Web Payment           | Invoice Number: 23432<br>Recurring Billing: |
|                                         |                                    | Total: \$1.00 (USD)                         |
|                                         | Payment Information                |                                             |
|                                         | Bank Name:                         |                                             |
|                                         | Bank Account Number:               | (enter number without spaces or dashes)     |
|                                         | ABA Routing Number:                | • What's this?                              |
|                                         | Name On Account:                   |                                             |
|                                         | Bank Account Type: Personal Checki | ng 🗸                                        |
| ank                                     | Billing Information                |                                             |
| allin                                   | Customer ID:                       |                                             |
|                                         | First Name:                        | Last Name:                                  |
|                                         | Company:                           |                                             |
|                                         | Address:                           |                                             |
|                                         | City:                              |                                             |
|                                         | State/Province:                    | Zip/Postal Code:                            |
|                                         | Country:                           |                                             |
|                                         | Email:                             |                                             |
| ck here to make                         | Phone:                             |                                             |
|                                         | Fax:                               |                                             |
| your payment.                           |                                    |                                             |
| / · · · · · · · · · · · · · · · · · · · | Authorize.Net                      | Pay Now                                     |