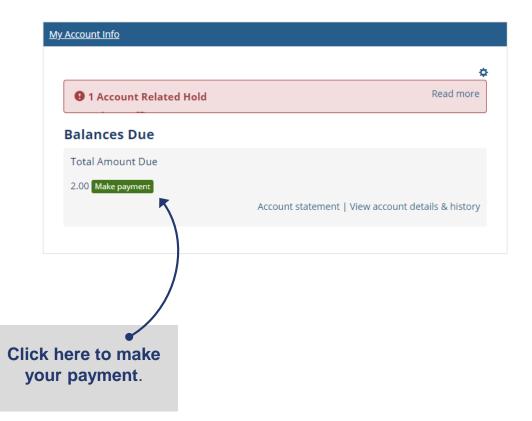

## My Account Info

View your balance, account holds, account history, or make a payment

#### **Total Account Balance Amount Due**