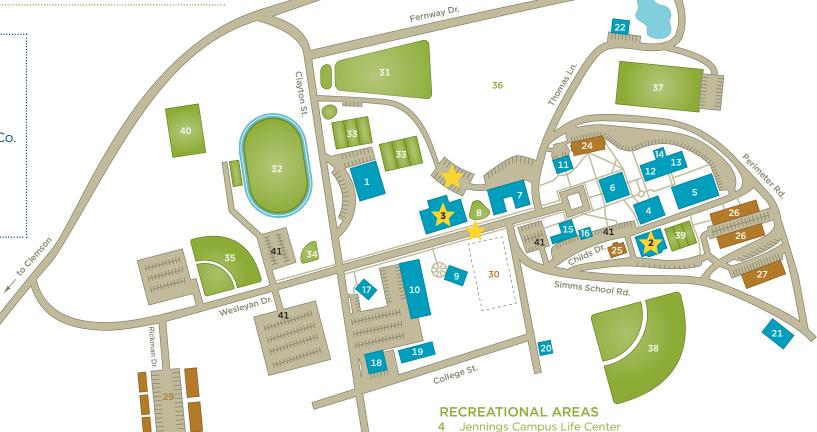

## CAMPUS MAP

Welcome to Southern Wesleyan University.

## **CAMPUS VISITORS**

- **1** Admissions
- **Dining Commons**
- 3 Newton Hobson
- 4 Campus Store
- 4 Blue Hill Coffee & Tea Co.
- **11** Human Resources
- 24 Financial Aid
- 24 Academic Records
- 24 Student Accounts
- 41 Guest Parking

## **CAMPUS BUILDINGS**

- 1 Welcome Center
- University Dining Commons -The Founders
- **3** Newton Hobson Chapel and Fine **Arts Center**
- Jennings Campus Life Center
- Tysinger Athletic Center
- Rickman Library
- Nicholson-Mitchell Christian Ministry Center
- 9 Freedom's Hill Church

- 10 Newby Education Center
- 10 Adult and Graduate Studies -Central Campus
- 11 Correll Hall
- 12 Brower Classroom Building
- 13 Gibson Science Building
- **14** Ellenburg Lecture Hall
- **15** Folger Auditorium
- **16** Security
- 17 School of Business Offices
- 18 Terry Hall Adult and Graduate

**Studies Information Center** 

- 20 Criminal Justice Crime Lab
- 22 Bryant Lodge
- 23 President's Home
- 24 Stuart-Bennett Offices

## **CAMPUS HOUSING**

- 24 Stuart-Bennett Hall
- 25 Childs Hall
- 26 Apartments
- 27 Mullinax Hall
- 28 Eagles Rest
- 29 Rickman Apartments
- 30 Future Residence Hall opening Fall 2017

- 19 Terry Hall Annex -Alumni Center
- 21 Physical Plant

40 Intramural Field

**37** Childs Field

Tysinger Athletic Center

**31** P.B. Wood Golf Practice Range

**32** Gilbert Track and Field Complex

**34** Sheriff National Guard Memorial

Basketball, and Tennis Court

Amphitheater

Flag Plaza

**33** Cox Tennis Complex

**35** Varsity Field - Softball

38 Connor Field - Baseball

39 Sand Volleyball, Outdoor

**36** Cross Country Trail